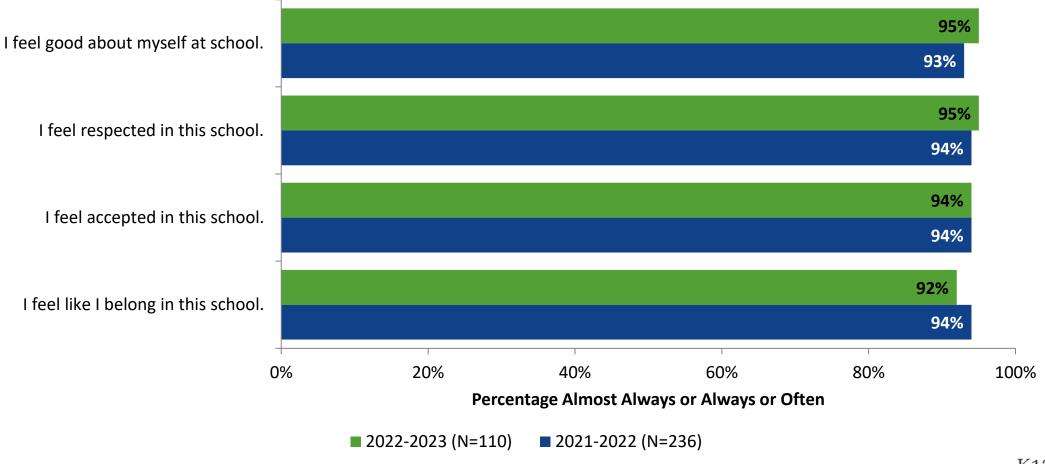

)**



#### **Like School**

How frequently do you feel the following statement is true? Generally, I like school. (N=110)





### **Class Experience**

#### **Class Experience**





### **Class Experience: Comparison Over Time**





### **Student Experience**





## **Student Experience: Comparison Over Time**





#### **Academic Support**



#### **Academic Support: Comparison Over Time**





#### Relevance



#### **Relevance: Comparison Over Time**



## **Self-Management**



## **Self-Management: Comparison Over Time**



#### Grit



## **Grit: Comparison Over Time**



#### **Involvement**





## **Involvement: Comparison Over Time**





#### **Future Goals**



## **Future Goals: Comparison Over Time**



#### **Acceptance**





#### **Acceptance: Comparison Over Time**



## **Relationships with Peers**



#### Relationships with Peers: Comparison Over Time

How frequently do you feel the following statement are true?



I spend time with at least one friend from school outside of school.

I interact with students other than my friends outside of class.

I can talk about problems with my friends from school.







92%

## **Perceptions of Peers**



## **Perceptions of Peers: Comparison Over Time**





## **Relationships with Adults in School**





## Relationships with Adults in School: Comparison Over Time





## **After High School Plans**

Which of the following best describes your plans for after high school? (N=109)



#### **Career Fields**

Which of the following career fields do you plan to pursue? (N=110)



## **Career Fields (Continued)**