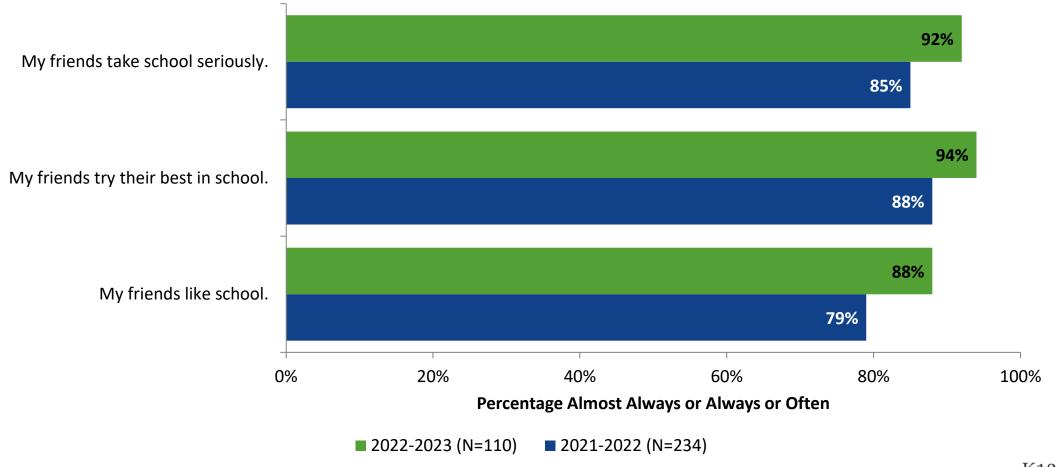

#### Relationships with Peers: Comparison Over Time

How frequently do you feel the following statement are true?

I spend time with at least one friend from school outside of school.

I interact with students other than my friends outside of class.