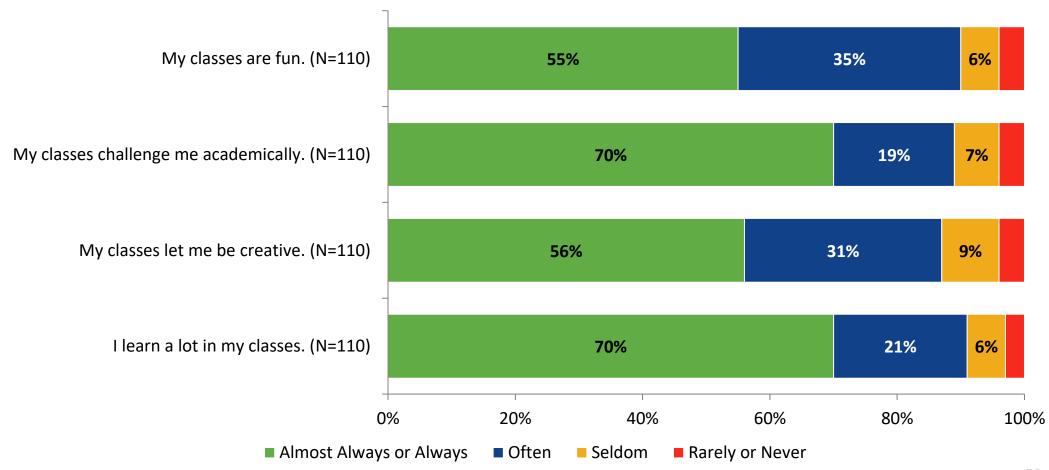

# 2022-2023 Student Engagement Survey: Pinellas Technical College Clearwater Campus

Results

School Year 2022-2023



#### **Overall Engagement**



## **Overall Engagement (Continued)**



#### **Overall Engagement: Comparison Over Time**





## **Overall Engagement: Comparison Over Time (Continued)**



#### **Like School**

How frequently do you feel the following statement is true? Generally, I like school. (N=110)





### **Class Experience**

#### **Class Experience**





### **Class Experience: Comparison Over Time**





### **Student Experience**





## **Student Experience: Comparison Over Time**





#### **Academic Support**



#### **Academic Support: Comparison Over Time**





#### Relevance



#### **Relevance: Comparison Over Time**



## **Self-Management**



## **Self-Management: Comparison Over Time**



#### Grit



## **Grit: Comparison Over Time**



#### **Involvement**





## **Involvement: Comparison Over Time**





#### **Future Goals**



## **Future Goals: Comparison Over Time**



#### **Acceptance**





#### **Acceptance: Comparison Over Time**



## **Relationships with Peers**



#### Relationships with Peers: Comparison Over Time

How frequently do you feel the following statement are true?



I spend time with at least