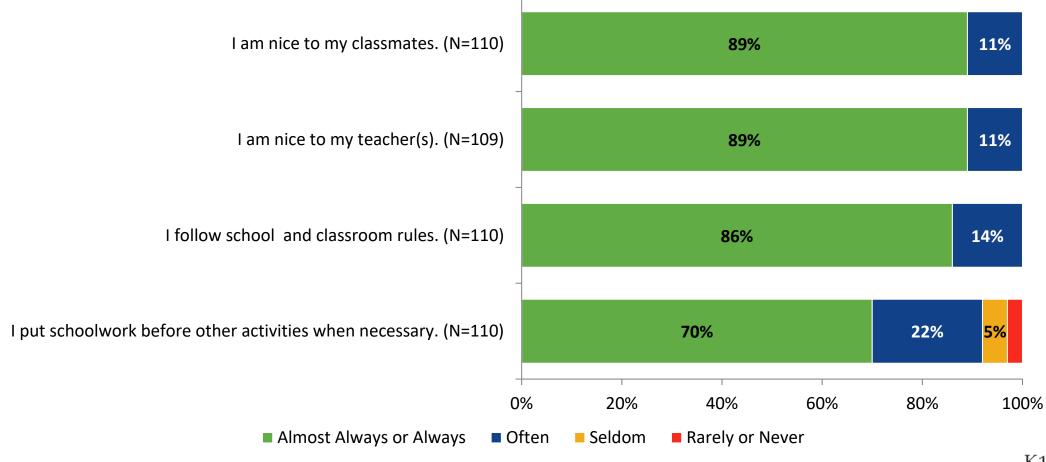

# 2022-2023 Student Engagement Survey: Pinellas Technical College Clearwater Campus

Results

School Year 2022-2023



#### **Overall Engagement**



## **Overall Engagement (Continued)**



#### **Overall Engagement: Comparison Over Time**





## **Overall Engagement: Comparison Over Time (Continued)**



#### **Like School**

How frequently do you feel the following statement is true? Generally, I like school. (N=110)





### **Class Experience**

#### **Class Experience**





### **Class Experience: Comparison Over Time**





### **Student Experience**





## **Student Experience: Comparison Over Time**





#### **Academic Support**



#### **Academic Support: Comparison Over Time**





#### Relevance



#### **Relevance: Comparison Over Time**



## **Self-Management**



## **Self-Management: Comparison Over Time**



#### Grit



## **Grit: Comparison Over Time**



#### **Involvement**





## **Involvement: Comparison Over Time**





#### **Future Goals**



## **Future Goals: Comparison Over Time**



#### **Acceptance**





#### **Acceptance: Comparison Over Time**



## **Relationships with Peers**



#### Relationships with Peers: Comparison Over Time

How frequently do you feel the following statement are true?



I spend time with at least one friend from school outside of school.

I interact with students other than my friends outside of class.

I can talk about problems with my friends from school.







92%

## **Perceptions of Peers**



## **Perceptions of Peers: Comparison Over Time**





## **Relationships with Adults in School**