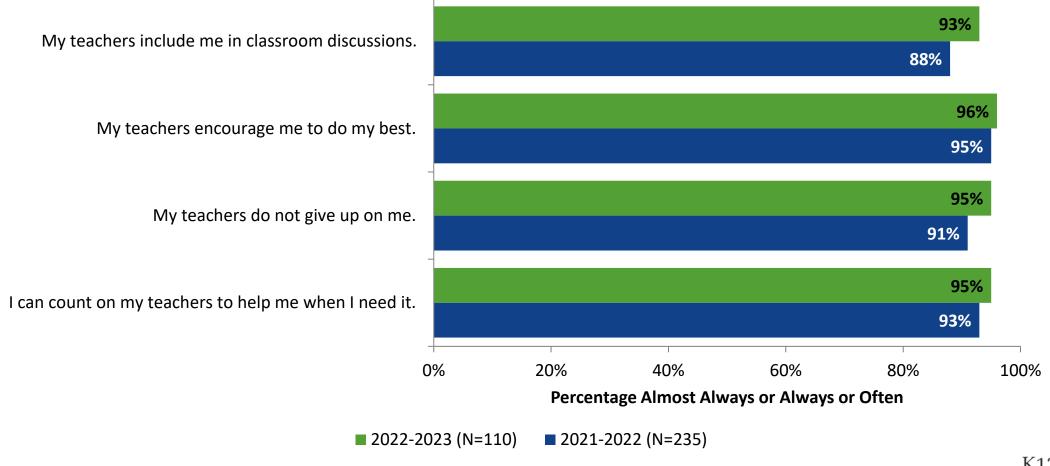

# 2022-2023 Student Engagement Survey: Pinellas Technical College Clearwater Campus

Results

School Year 2022-2023



#### **Overall Engagement**



## **Overall Engagement (Continued)**



#### **Overall Engagement: Comparison Over Time**





## **Overall Engagement: Comparison Over Time (Continued)**



#### **Like School**

How frequently do you feel the following statement is true? Generally, I like school. (N=110)





### **Class Experience**

#### **Class Experience**





### **Class Experience: Comparison Over Time**





### **Student Experience**





## **Student Experience: Comparison Over Time**





#### **Academic Support**



#### **Academic Support: Comparison Over Time**





#### Relevance



#### **Relevance: Comparison Over Time**



## **Self-Management**



## **Self-Management: Comparison Over Time**



#### Grit



## **Grit: Comparison Over Time**



#### **Involvement**





## **Involvement: Comparison Over Time**





#### **Future Goals**



## **Future Goals: Comparison Over Time**



#### **Acceptance**





#### **Acceptance: Comparison Over Time**



## **Relationships with Peers**



#### Relationships with Peers: Comparison Over Time

How frequently do you feel the following statement are true?



I spend time with at least one friend from school outside of school.

I interact with students other than my friends outside of class.

I can talk about problems with my friends from school.







92%

## **Perceptions of Peers**



## **Percept