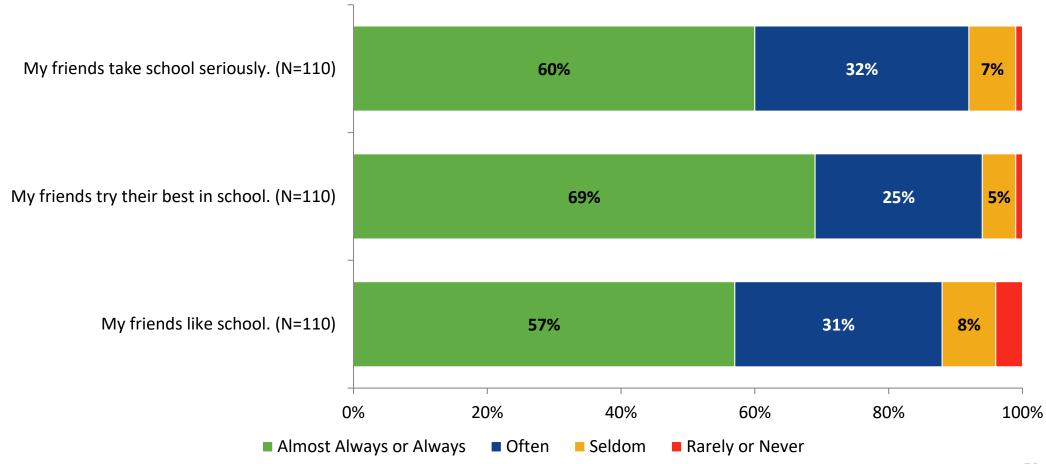

Over Time**





#### Relevance



#### **Relevance: Comparison Over Time**



## **Self-Management**



## **Self-Management: Comparison Over Time**



#### Grit



## **Grit: Comparison Over Time**



#### **Involvement**





## **Involvement: Comparison Over Time**





#### **Future Goals**



## **Future Goals: Comparison Over Time**



#### **Acceptance**





#### **Acceptance: Comparison Over Time**



## **Relationships with Peers**



#### Relationships with Peers: Comparison Over Time

How frequently do you feel the following statement are true?



I spend time with at least one friend from school outside of school.

I interact with students other than my friends outside of class.

I can talk about problems with my friends from school.







92%

## **Perceptions of Peers**



## **Perceptions of Peers: Comparison Over Time**





## **Relationships with Adults in School**





## Relationships with Adults in School: Comparison Over Time





## **After High School Plans**

Which of the following best describes your plans for after high school? (N=109)



#### **Career Fields**

Which of the following career fields do you plan to pursue? (N=110)



## **Career Fields (Continued)**

Which of the following career fields do you plan to pursue? (N=110)



#### **Net Promoter Score**

If you had a family member or friend moving to the area, how likely are you to recommend your school to them? (N=90)







#### **Impact on NPS Score**

How do each of the following impact the score you gave above?





## Impact on NPS Score (Continued)

How do each of the following