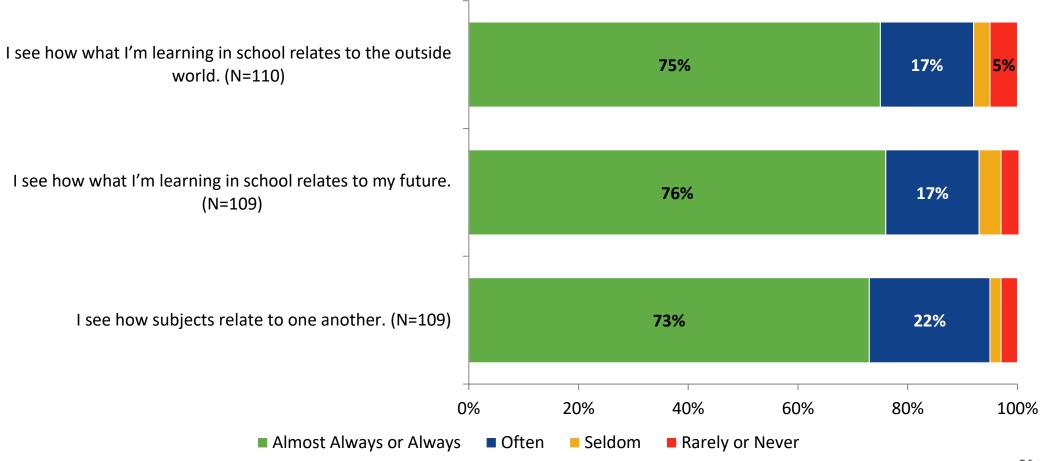

# 2022-2023 Student Engagement Survey: Pinellas Technical College Clearwater Campus

Results

School Year 2022-2023



#### **Overall Engagement**



## **Overall Engagement (Continued)**



#### **Overall Engagement: Comparison Over Time**





## **Overall Engagement: Comparison Over Time (Continued)**



#### **Like School**

How frequently do you feel the following statement is true? Generally, I like school. (N=110)





### **Class Experience**

#### **Class Experience**





### **Class Experience: Comparison Over Time**





### **Student Experience**





## **Student Experience: Comparison Over Time**





#### **Academic Support**



#### **Academic Support: Comparison Over Time**





#### Relevance



#### **Relevance: Comparison Over Time**



## **Self-Management**



## **Self-Management: Comparison Over Time**



#### Grit



## **Grit: Comparison Over Time**



#### **Involvement**





## **Involvement: Comparison Over Time**





#### **Future Goals**



## **Future Goals: Comparison Over Time**



#### **Acceptance**





#### **Acceptance: Comparison Over Time**



## **Relationships with Peers**



#### Relationships with Peers: Comparison Over Time

How frequently do you feel the following statement are true?



I spend time with at least one friend from school outside of school.

I interact with students other than my friends outside of class.

I can talk about problems with my friends from school.







92%

## **Perceptions of Peers**



## **Perceptions of Peers: Compa