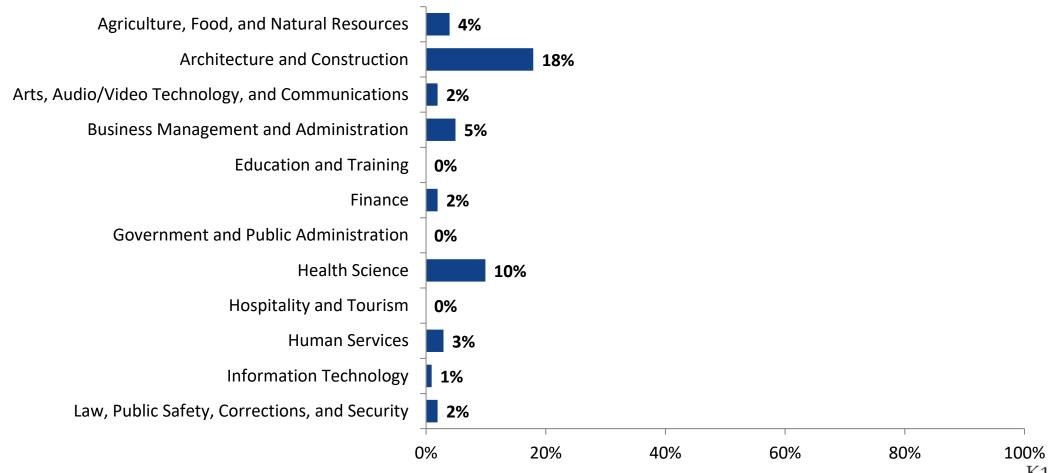

#### **Career Fields**

Which of the following career fields do you plan to pursue? (N=110)

## **Career Fields (Continued)**

Which of the following career fields do you plan to pursue? (N=110)