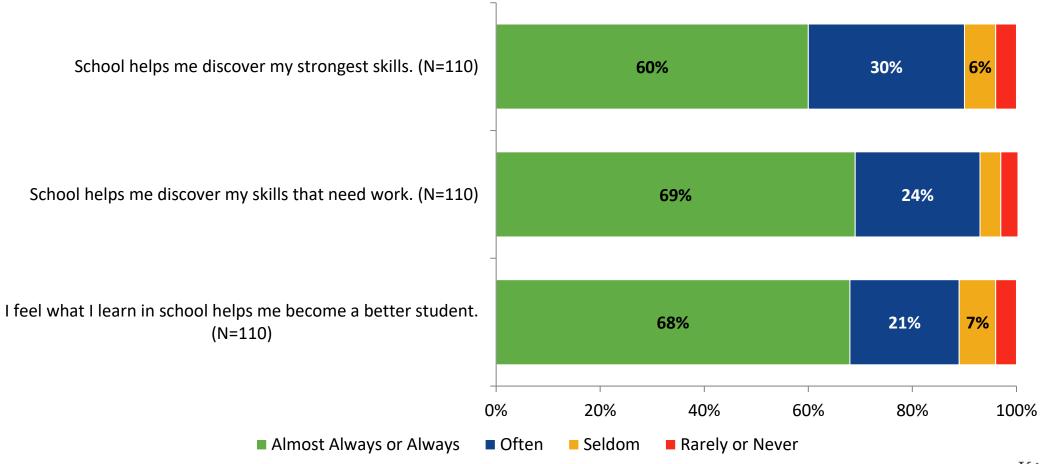

# 2022-2023 Student Engagement Survey: Pinellas Technical College Clearwater Campus

Results

School Year 2022-2023



#### **Overall Engagement**



## **Overall Engagement (Continued)**



#### **Overall Engagement: Comparison Over Time**





## **Overall Engagement: Comparison Over Time (Continued)**



#### **Like School**

How frequently do you feel the following statement is true? Generally, I like school. (N=110)





### **Class Experience**

#### **Class Experience**





### **Class Experience: Comparison Over Time**





### **Student Experience**





## **Student Experience: Comparison Over Time**





#### **Academic Support**



#### **Academic Support: Comparison Over Time**





#### Relevance



#### **Relevance: Comparison Over Time**



## **Self-Management**



## **Self-Management: Comparison Over Time**



#### Grit



## **Grit: Comparison Over Time**



#### **Involvement**





## **Involvement: Comparison Over Time**





#### **Future Goals**



## **Future Goals: Comparison Over Time**



#### **Acceptance**





#### **Acceptance: Comparison Over Time**



## **Relationships with Peers**



#### Relationships with Peers: Comparison Over Time

How frequently do you feel the following statement are true?



I spend time with at least one friend from school outside of school.

I interact with students other than my fr