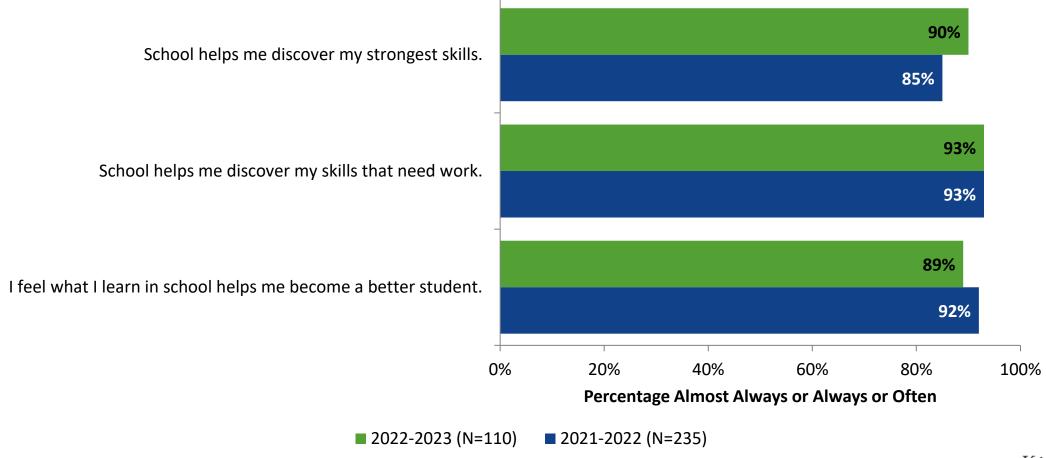

# 2022-2023 Student Engagement Survey: Pinellas Technical College Clearwater Campus

Results

School Year 2022-2023



#### **Overall Engagement**



## **Overall Engagement (Continued)**



#### **Overall Engagement: Comparison Over Time**





## **Overall Engagement: Comparison Over Time (Continued)**



#### **Like School**

How frequently do you feel the following statement is true? Generally, I like school. (N=110)





### **Class Experience**

#### **Class Experience**





### **Class Experience: Comparison Over Time**





### **Student Experience**





## **Student Experience: Comparison Over Time**





#### **Academic Support**



#### **Academic Support: Comparison Over Time**





#### Relevance



#### **Relevance: Comparison Over Time**



## **Self-Management**



## **Self-Management: Comparison Over Time**



#### Grit



## **Grit: Comparison Over Time**



#### **Involvement**





## **Involvement: Comparison Over Time**





#### **Future Goals**



## **Future Goals: Comparison Over Time**



#### **Acceptance**





#### **Acceptance: Comparison Over Time**



## **Relationships with Peers**



#### Relationships with Peers: Comparison Over Time

How frequently do you feel the following statement are true?



I spend time with at least one friend from school outside of school.

I interact with students other than my friends outside of class.

I can talk about problems wi