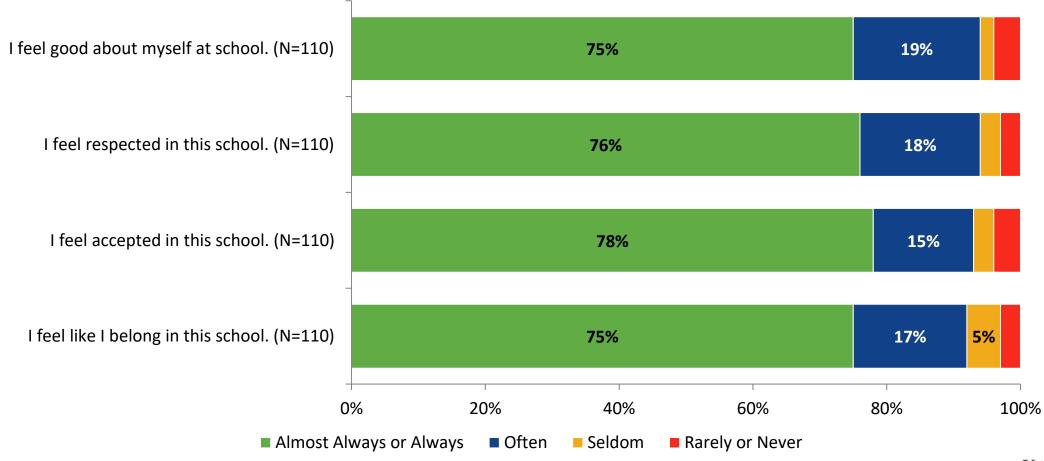

all Engagement: Comparison Over Time (Continued)**



#### **Like School**

How frequently do you feel the following statement is true? Generally, I like school. (N=110)





### **Class Experience**

#### **Class Experience**





### **Class Experience: Comparison Over Time**





### **Student Experience**





## **Student Experience: Comparison Over Time**





#### **Academic Support**



#### **Academic Support: Comparison Over Time**





#### Relevance



#### **Relevance: Comparison Over Time**



## **Self-Management**



## **Self-Management: Comparison Over Time**



#### Grit



## **Grit: Comparison Over Time**



#### **Involvement**





## **Involvement: Comparison Over Time**





#### **Future Goals**



## **Future Goals: Comparison Over Time**



#### **Acceptance**





#### **Acceptance: Comparison Over Time**



## **Relationships with Peers**



#### Relationships with Peers: Comparison Over Time

How frequently do you feel the following statement are true?



I spend time with at least one friend from school outside of school.

I interact with students other than my friends outside of class.

I can talk about problems with my friends from school.







92%

## **Perceptions of Peers**



## **Perceptions of Peers: Comparison Over Time**





## **Relationships with Adults in School**





## Relationships with Adults in School: Comparison Over Time





## **After High School Plans**

Which of the following best describes your plans for after high school? (N=109)



#### **Career Fields**

Which of the following career fields do you plan to pursu