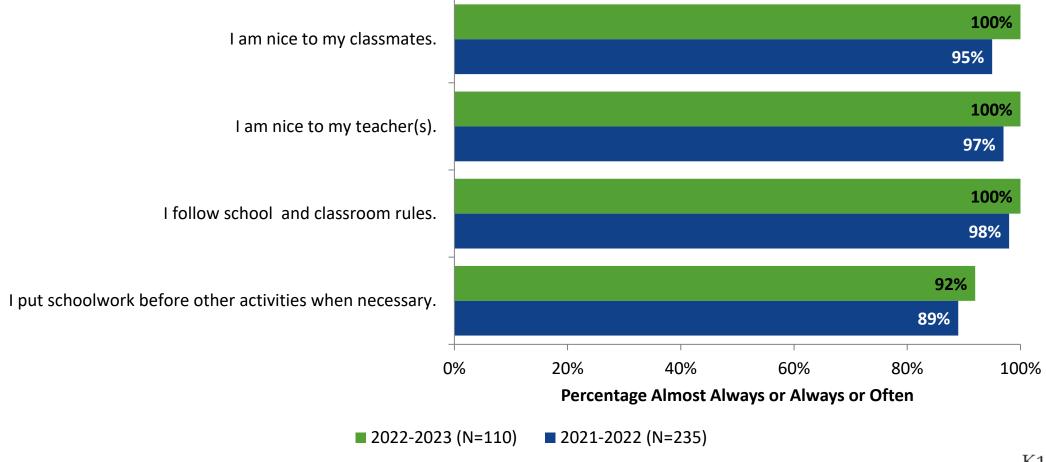

inellas Technical College Clearwater Campus

Results

School Year 2022-2023



#### **Overall Engagement**



## **Overall Engagement (Continued)**



#### **Overall Engagement: Comparison Over Time**





## **Overall Engagement: Comparison Over Time (Continued)**



#### **Like School**

How frequently do you feel the following statement is true? Generally, I like school. (N=110)





### **Class Experience**

#### **Class Experience**





### **Class Experience: Comparison Over Time**





### **Student Experience**





## **Student Experience: Comparison Over Time**





#### **Academic Support**



#### **Academic Support: Comparison Over Time**





#### Relevance



#### **Relevance: Comparison Over Time**



## **Self-Management**



## **Self-Management: Comparison Over Time**



#### Grit



## **Grit: Comparison Over Time**



#### **Involvement**





## **Involvement: Comparison Over Time**





#### **Future Goals**



## **Future Goals: Comparison Over Time**



#### **Acceptance**





#### **Acceptance: Comparison Over Time**



## **Relationships with Peers**



#### Relationships with Peers: Comparison Over Time

How frequently do you feel the following statement are true?



I spend time with at least one friend from school outside of school.

I interact with students other than my friends outside of class.

I can talk about problems with my friends from school.







92%

## **Perceptions of Peers**



## **Perceptions of Peers: Comparison Over Time**





## **Relationships with Adults in School**





## Relationships with Adults in School: Compari