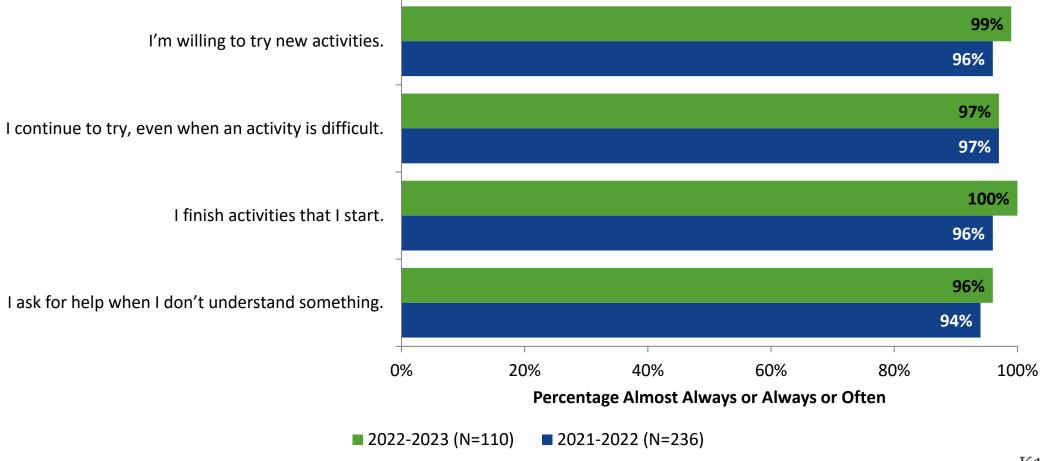

ts

School Year 2022-2023



#### **Overall Engagement**



## **Overall Engagement (Continued)**



#### **Overall Engagement: Comparison Over Time**





## **Overall Engagement: Comparison Over Time (Continued)**



#### **Like School**

How frequently do you feel the following statement is true? Generally, I like school. (N=110)





### **Class Experience**

#### **Class Experience**





### **Class Experience: Comparison Over Time**





### **Student Experience**





## **Student Experience: Comparison Over Time**





#### **Academic Support**



#### **Academic Support: Comparison Over Time**





#### Relevance



#### **Relevance: Comparison Over Time**



## **Self-Management**



## **Self-Management: Comparison Over Time**



#### Grit



## **Grit: Comparison Over Time**



#### **Involvement**





## **Involvement: Comparison Over Time**





#### **Future Goals**



## **Future Goals: Comparison Over Time**



#### **Acceptance**





#### **Acceptance: Comparison Over Time**



## **Relationships with Peers**



#### Relationships with Peers: Comparison Over Time

How frequently do you feel the following statement are true?



I spend time with at least one friend from school outside of school.

I interact with students other than my friends outside of class.

I can talk about problems with my friends from school.







92%

## **Perceptions of Peers**



## **Perceptions of Peers: Comparison Over Time**





## **Relationships with Adults in School**





## Relationships with Adults in School: Comparison Over Time





## **After High School Plans**