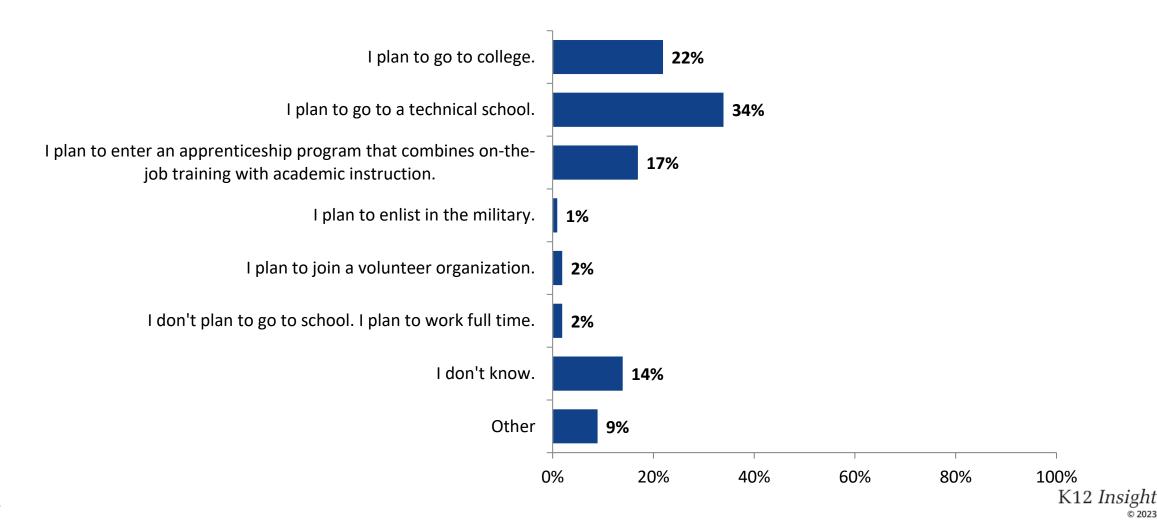

## **After High School Plans**

Which of the following best describes your plans for after high school? (N=109)