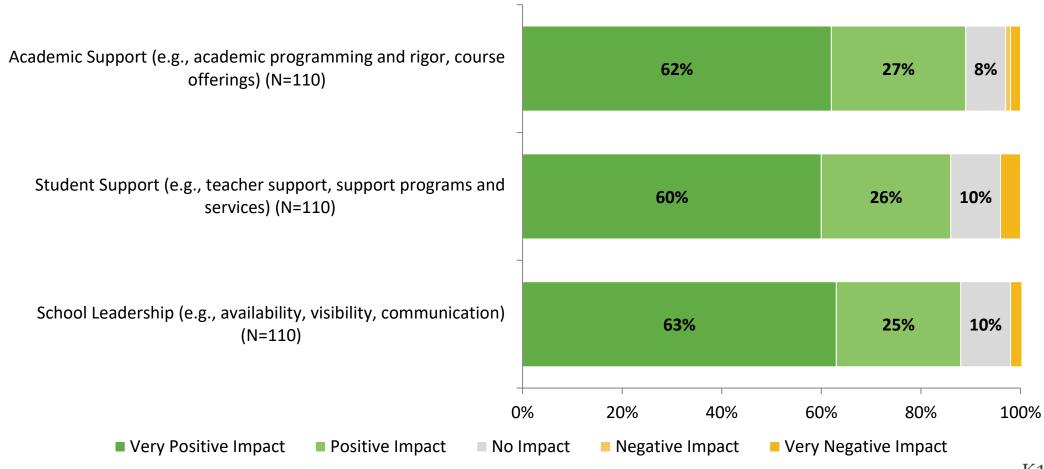

#### **Impact on NPS Score**

How do each of the following impact the score you gave above?

## Impact on NPS Score (Continued)

How do each of the following impact the score you gave above?