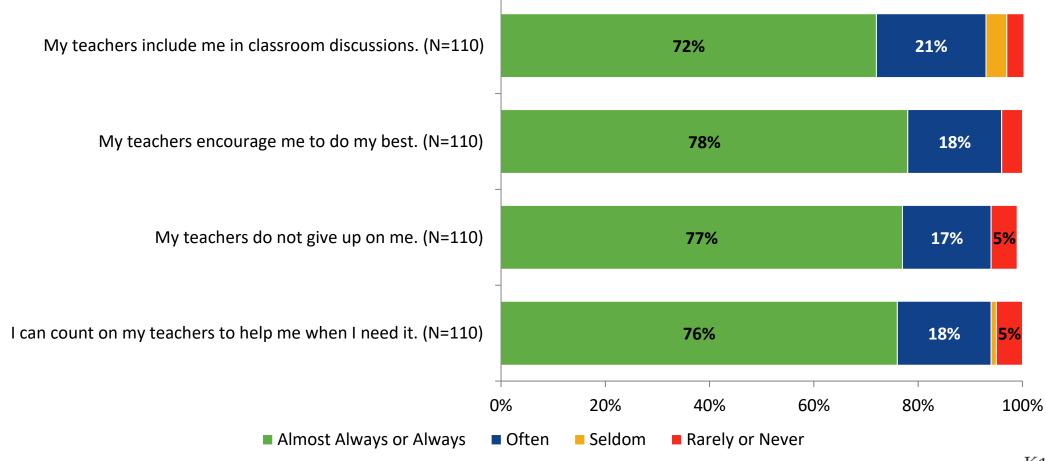

# 2022-2023 Student Engagement Survey: Pinellas Technical College Clearwater Campus

Results

School Year 2022-2023



#### **Overall Engagement**



## **Overall Engagement (Continued)**



#### **Overall Engagement: Comparison Over Time**





## **Overall Engagement: Comparison Over Time (Continued)**



#### **Like School**

How frequently do you feel the following statement is true? Generally, I like school. (N=110)





### **Class Experience**

#### **Class Experience**





### **Class Experience: Comparison Over Time**





### **Student Experience**





## **Student Experience: Comparison Over Time**





#### **Academic Support**



#### **Academic Support: Comparison Over Time**





#### Relevance



#### **Relevance: Comparison Over Time**



## **Self-Management**



## **Self-Management: Comparison Over Time**



#### Grit



## **Grit: Comparison Over Time**



#### **Involvement**





## **Involvement: Comparison Over Time**





#### **Future Goals**



## **Future Goals: Comparison Over Time**



#### **Acceptance**





#### **Acceptance: Comparison Over Time**



## **Relationships with Peers**



#### Relationships with Peers: Comparison Over Time

How frequently do you feel the following statement are true?



I spend time with at least one friend from school outside of school.

I interact with students other than my friends outside of class.

I can talk about problems with my friends from school.