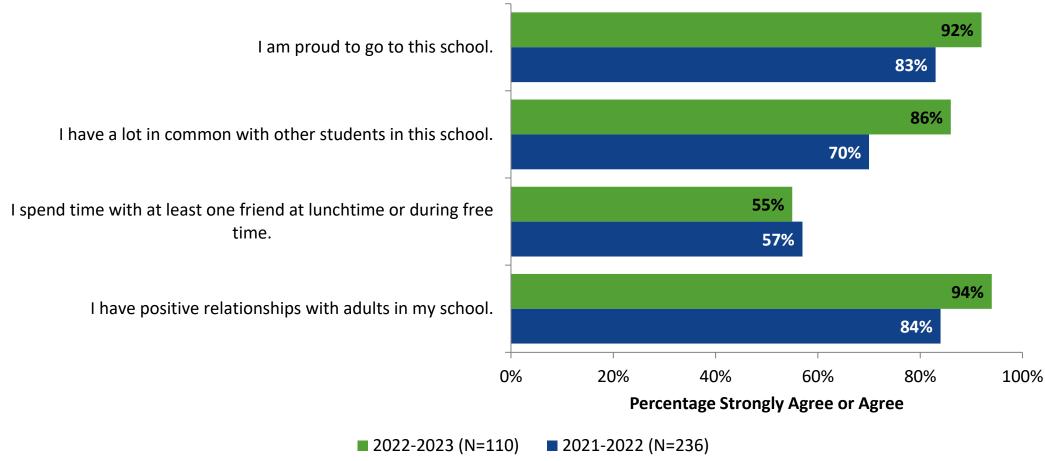

# 2022-2023 Student Engagement Survey: Pinellas Technical College Clearwater Campus

Results

School Year 2022-2023



#### **Overall Engagement**



## **Overall Engagement (Continued)**



#### **Overall Engagement: Comparison Over Time**





## **Overall Engagement: Comparison Over Time (Continued)**



#### **Like School**

How frequently do you feel the following statement is true? Generally, I like school. (N=110)





### **Class Experience**

#### **Class Experience**





### **Class Experience: Comparison Over Time**





### **Student Experience**





## **Student Experience: Comparison Over Time**





#### **Academic Support**



#### **Academic Support: Comparison Over Time**





#### Relevance



#### **Relevance: Comparison Over Time**



## **Self-Management**



## **Self-Management: Comparison Over Time**



#### Grit



## **Grit: Comparison Over Time**



#### **Involvement**





## **Involvement: Comparison Over Time**





#### **Future Goals**



## **Future Goals: Comparison Over Time**



#### **Acceptance**





#### **Acceptance: Comparison Over Time**



##