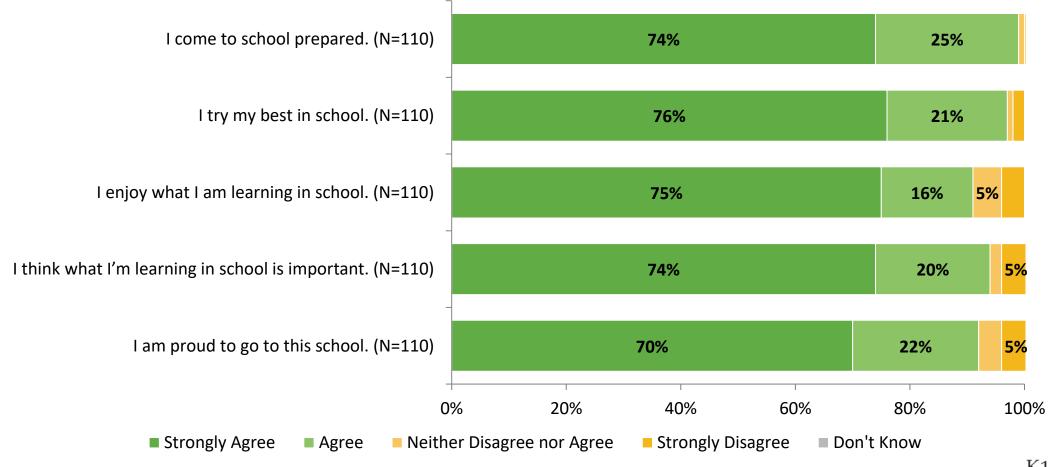

# 2022-2023 Student Engagement Survey: Pinellas Technical College Clearwater Campus

Results

School Year 2022-2023



#### **Overall Engagement**



## **Overall Engagement (Continued)**



#### **Overall Engagement: Comparison Over Time**





## **Overall Engagement: Comparison Over Time (Continued)**



#### **Like School**

How frequently do you feel the following statement is true? Generally, I like school. (N=110)





### **Class Experience**

#### **Class Experience**





### **Class Experience: Comparison Over Time**





### **Student Experience**





## **Student Experience: Comparison Over Time**





#### **Academic Support**



#### **Academic Support: Comparison Over Time**





#### Relevance



#### **Relevance: Comparison Over Time**



## **Self-Management**



## **Self-Management: Comparison Over Time**



#### Grit



## **Grit: Comparison Over Time**



#### **Involvement**





## **Involvement: Comparison O