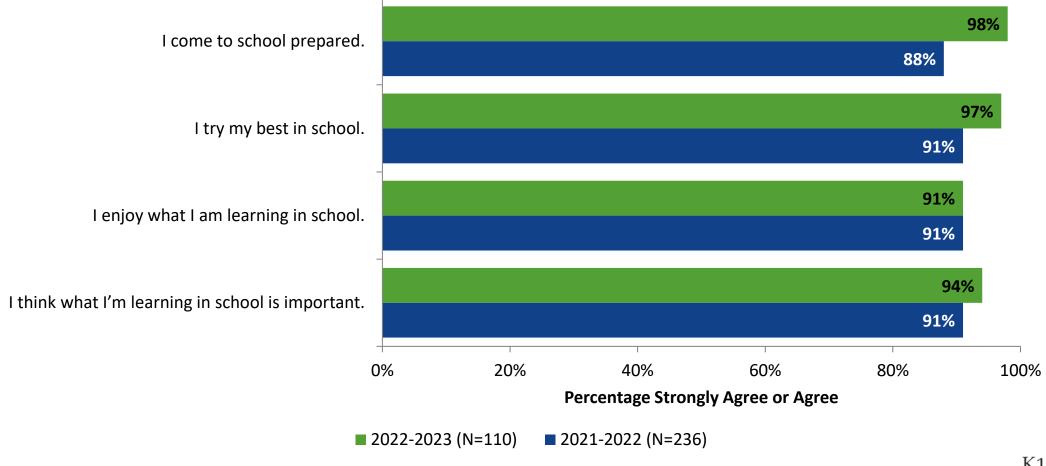

# 2022-2023 Student Engagement Survey: Pinellas Technical College Clearwater Campus

Results

School Year 2022-2023



#### **Overall Engagement**



## **Overall Engagement (Continued)**



#### **Overall Engagement: Comparison Over Time**





## **Overall Engagement: Comparison Over Time (Continued)**



#### **Like School**

How frequently do you feel the following statement is true? Generally, I like school. (N=110)





### **Class Experience**

#### **Class Experience**





### **Class Experience: Comparison Over Time**





### **Student Experience**





## **Student Experience: Comparison Over Time**





#### **Academic Support**



#### **Academic Support: Comparison Over Time**





#### Relevance



#### **Relevance: Comparison Over Time**



## **Self-Management**



## **Self-Management: Comparison Over Time**



#### Grit



## **Grit: Comparison Over Time**



#### **Involvement**





## **Involvement: Comparison Over Time**





#### **Future Goals**



## **Future Goals: Comparison Over Time**



#### **A