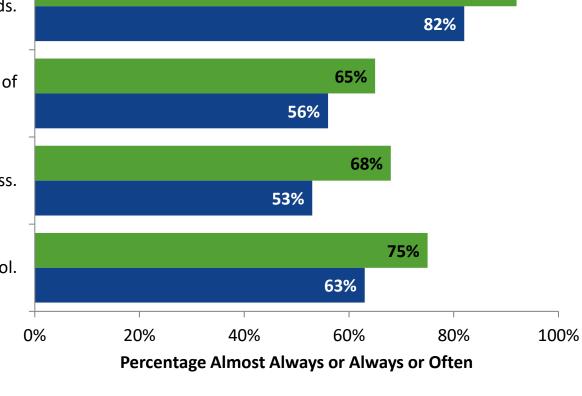

## **Relationships with Peers**

#### Relationships with Peers: Comparison Over Time

How frequently do you feel the following statement are true?

I spend time with at least one friend from school outside of school.

I interact with students other than my friends outside of class.