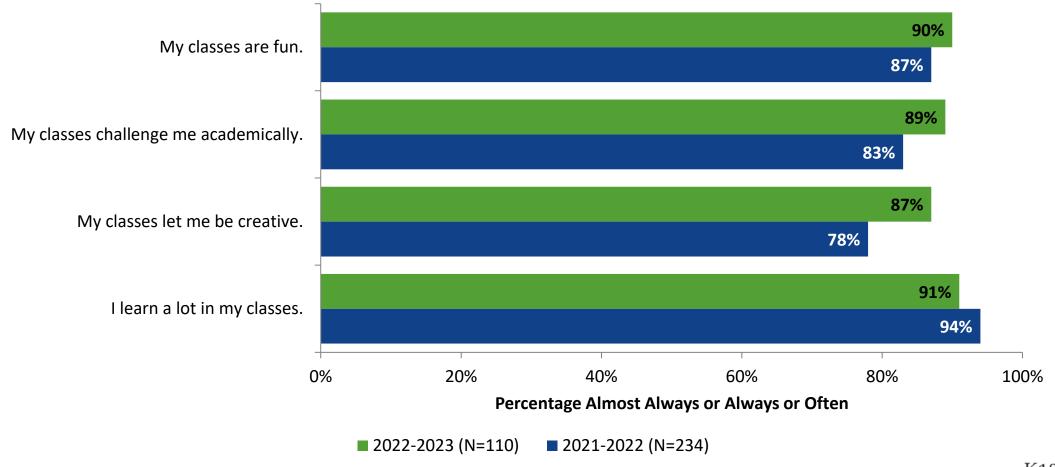

# 2022-2023 Student Engagement Survey: Pinellas Technical College Clearwater Campus

Results

School Year 2022-2023



#### **Overall Engagement**



## **Overall Engagement (Continued)**



#### **Overall Engagement: Comparison Over Time**





## **Overall Engagement: Comparison Over Time (Continued)**



#### **Like School**

How frequently do you feel the following statement is true? Generally, I like school. (N=110)





### **Class Experience**

#### **Class Experience**





### **Class Experience: Comparison Over Time**





### **Student Experience**





## **Student Experience: Comparison Over Time**





#### **Academic Support**



#### **Academic Support: Comparison Over Time**





#### Relevance



#### **Relevance: Comparison Over Time**



## **Self-Management**



## **Self-Management: Comparison Over Time**



#### Grit



## **Grit: Comparison Over Time**



#### **Involvement**





## **Involvement: Comparison Over Time**





#### **Future Goals**



## **Future Goals: Comparison Over Time**



#### **Acceptance**





#### **Acceptance: Comparison Over Time**



## **Relationships with Peers**



#### Relationships with Peers: Comparison Over Time

How frequently do you feel the following statement are true?



I spend time with at least one friend from school outside of school.

I interac