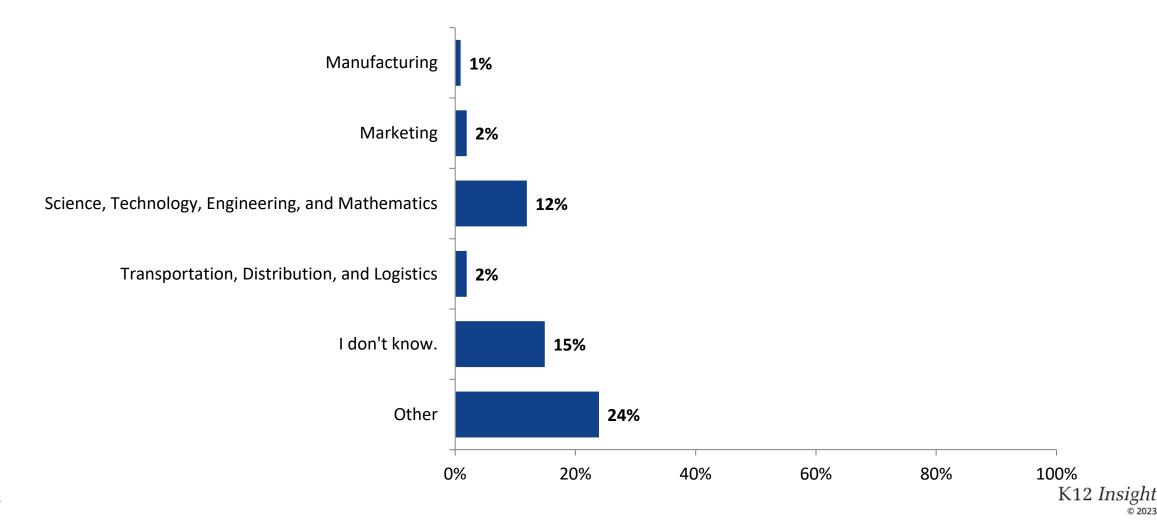

#### **Career Fields**

Which of the following career fields do you plan to pursue? (N=110)

## **Career Fields (Continued)**

Which of the following career fields do you plan to pursue? (N=110)