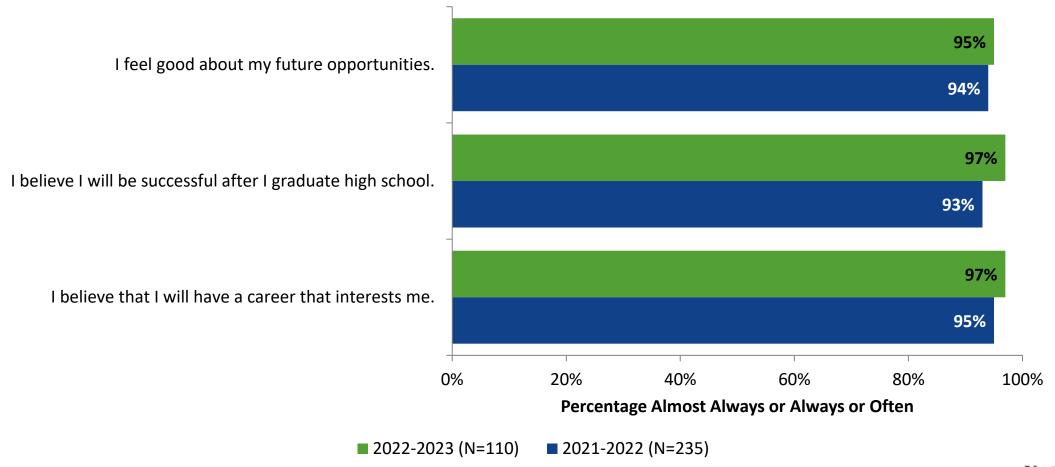

r Time**





## **Overall Engagement: Comparison Over Time (Continued)**



#### **Like School**

How frequently do you feel the following statement is true? Generally, I like school. (N=110)





### **Class Experience**

#### **Class Experience**





### **Class Experience: Comparison Over Time**





### **Student Experience**





## **Student Experience: Comparison Over Time**





#### **Academic Support**



#### **Academic Support: Comparison Over Time**





#### Relevance



#### **Relevance: Comparison Over Time**



## **Self-Management**



## **Self-Management: Comparison Over Time**



#### Grit



## **Grit: Comparison Over Time**



#### **Involvement**





## **Involvement: Comparison Over Time**





#### **Future Goals**



## **Future Goals: Comparison Over Time**



#### **Acceptance**





#### **Acceptance: Comparison Over Time**



## **Relationships with Peers**



#### Relationships with Peers: Comparison Over Time

How frequently do you feel the following statement are true?



I spend time with at least one friend from school outside of school.

I interact with students other than my friends outside of class.

I can talk about problems with my friends from school.







92%

## **Perceptions of Peers**



## **Perceptions of Peers: Comparison Over Time**





## **Relationships with Adults in School**





## Relationships with Adults in School: Comparison Over Time





## **After High School Plans**

Which of the following best describes your plans for after high school? (N=109)



#### **Career Fields**

Which of the following career fiel