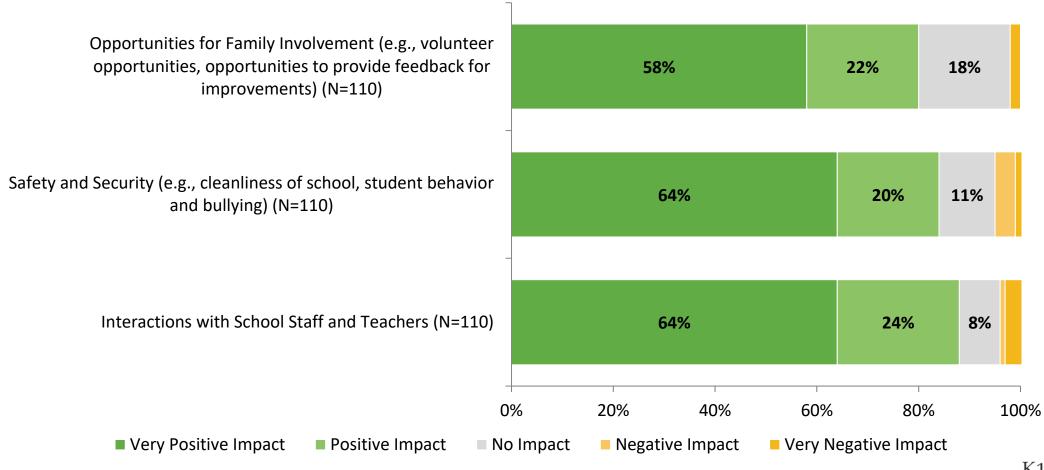

## Impact on NPS Score (Continued)

How do each of the following impact the score you gave above?