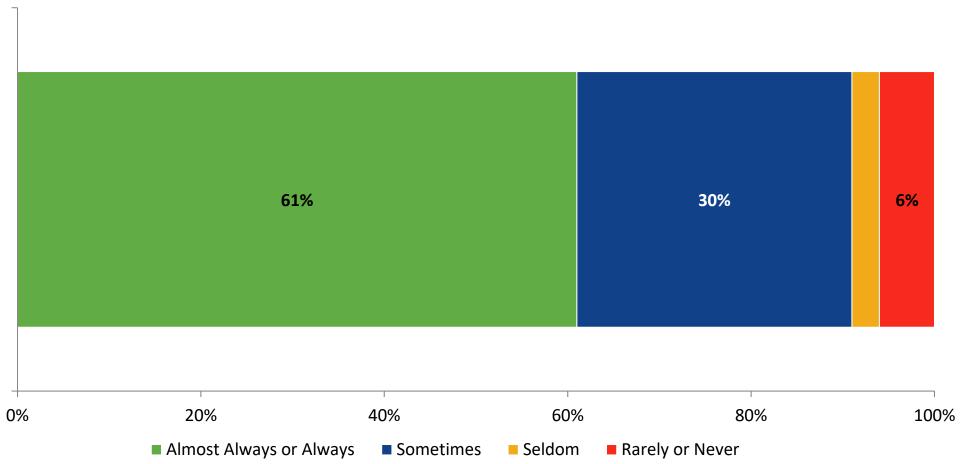

# 2022-2023 Student Engagement Survey: Pinellas Technical College Clearwater Campus

Results

School Year 2022-2023



#### **Overall Engagement**



## **Overall Engagement (Continued)**



#### **Overall Engagement: Comparison Over Time**





## **Overall Engagement: Comparison Over Time (Continued)**



#### **Like School**

How frequently do you feel the following statement is true? Generally, I like school. (N=110)





### **Class Experience**

#### **Class Experience**





### **Class Experience: Comparison Over Time**





### **Student Experience**





## **Student Experience: Comparison Over Time**





#### **Academic Support**



#### **Academic Support: Comparison Over Time**





#### Relevance



#### **Relevance: Comparison Over Time**



## **Self-Management**



## **Self-Management: Comparison Over Time**



#### Grit



## **Grit: Comparison Over Time**



#### **Involvement**





## **Involvement: Comparison Over Time**





#### **Future Goals**



## **Future Goals: Comparison Over Time**



#### **Acceptance**





#### **Acceptance: Comparison Over Time**



## **Relationships with Peers**



#### Relationships with Peers: Comparison Over Time

How frequently do you feel the fol