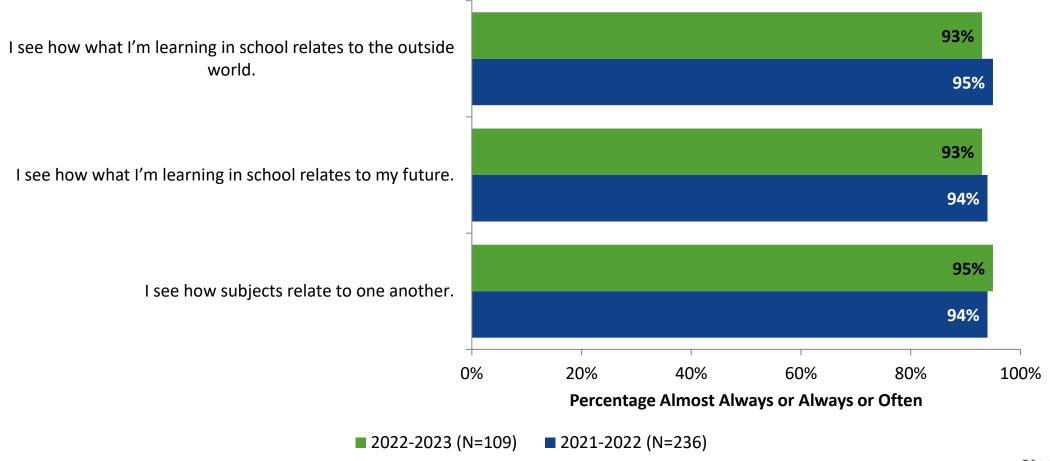

# 2022-2023 Student Engagement Survey: Pinellas Technical College Clearwater Campus

Results

School Year 2022-2023



#### **Overall Engagement**



## **Overall Engagement (Continued)**



#### **Overall Engagement: Comparison Over Time**





## **Overall Engagement: Comparison Over Time (Continued)**



#### **Like School**

How frequently do you feel the following statement is true? Generally, I like school. (N=110)





### **Class Experience**

#### **Class Experience**





### **Class Experience: Comparison Over Time**





### **Student Experience**





## **Student Experience: Comparison Over Time**





#### **Academic Support**



#### **Academic Support: Comparison Over Time**





#### Relevance



#### **Relevance: Comparison Over Time**



## **Self-Management**



## **Self-Management: Comparison Over Time**



#### Grit



## **Grit: Comparison Over Time**



#### **Involvement**





## **Involvement: Comparison Over Time**





#### **Future Goals**



## **Future Goals: Comparison Over Time**



#### **Acceptance**





#### **Acceptance: Comparison Over Time**



## **Relationships with Peers**



#### Relationships with Peers: Comparison Over Time

How frequently do you feel the following statement are true?



I spend time with at least one friend from school outside of school.

I interact with students other than my friends outside of class.

I can talk about problems with my friends from school.







92%

## **Perceptions of Peers**



## **Perceptions of Peers: Comparison Over Time**





## **Relationships wi