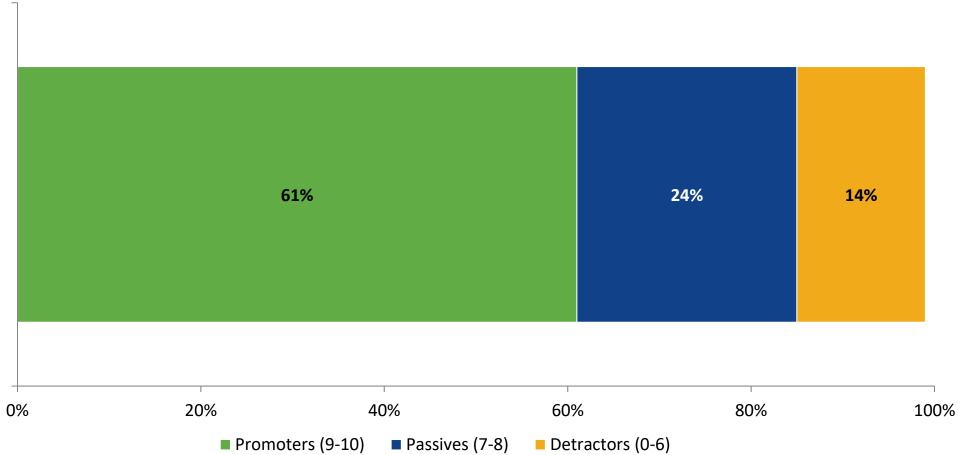

#### **Net Promoter Score**

If you had a family member or friend moving to the area, how likely are you to recommend your school to them? (N=90)