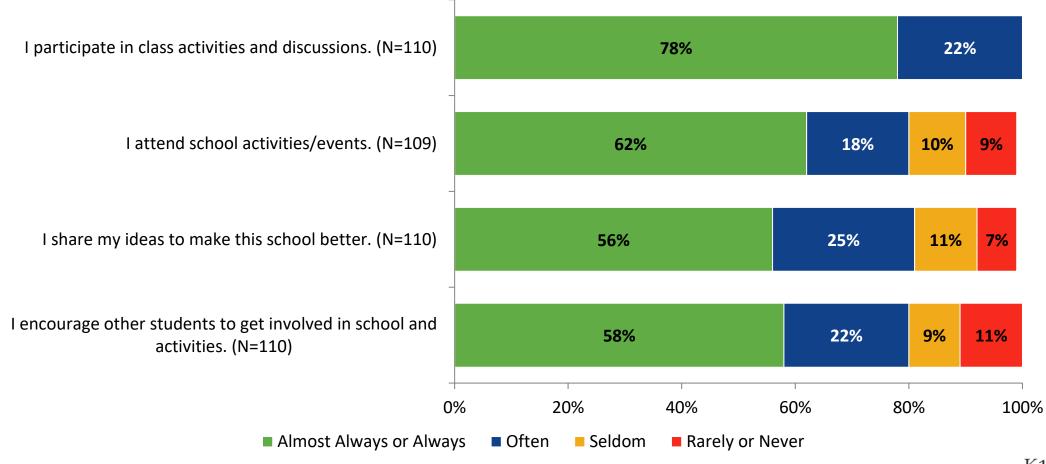

3



#### **Overall Engagement**



## **Overall Engagement (Continued)**



#### **Overall Engagement: Comparison Over Time**





## **Overall Engagement: Comparison Over Time (Continued)**



#### **Like School**

How frequently do you feel the following statement is true? Generally, I like school. (N=110)





### **Class Experience**

#### **Class Experience**





### **Class Experience: Comparison Over Time**





### **Student Experience**





## **Student Experience: Comparison Over Time**





#### **Academic Support**



#### **Academic Support: Comparison Over Time**





#### Relevance



#### **Relevance: Comparison Over Time**



## **Self-Management**



## **Self-Management: Comparison Over Time**



#### Grit



## **Grit: Comparison Over Time**



#### **Involvement**





## **Involvement: Comparison Over Time**





#### **Future Goals**



## **Future Goals: Comparison Over Time**



#### **Acceptance**





#### **Acceptance: Comparison Over Time**



## **Relationships with Peers**



#### Relationships with Peers: Comparison Over Time

How frequently do you feel the following statement are true?



I spend time with at least one friend from school outside of school.

I interact with students other than my friends outside of class.

I can talk about problems with my friends from school.







92%

## **Perceptions of Peers**



## **Perceptions of Peers: Comparison Over Time**





## **Relationships with Adults in School**





## Relationships with Adults in School: Comparison Over Time





## **After High School Plans**

Which of the following