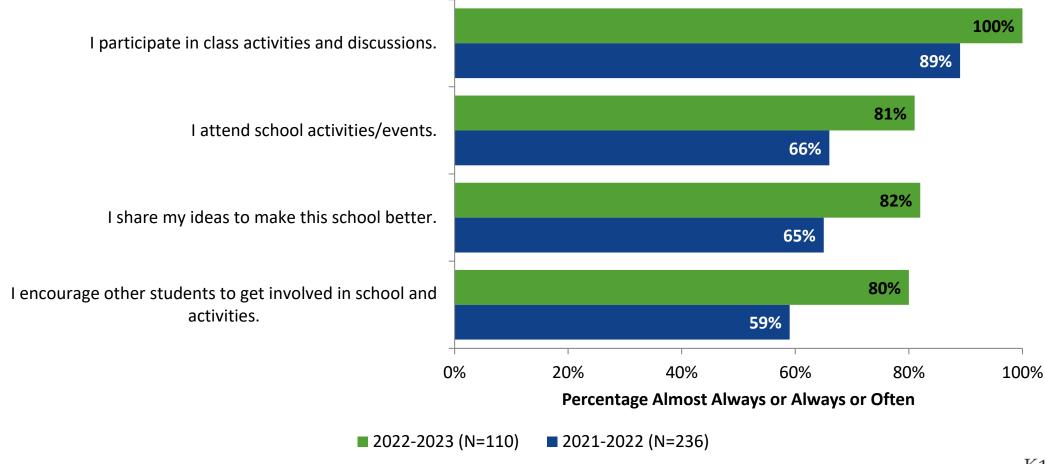

ll Engagement (Continued)**



#### **Overall Engagement: Comparison Over Time**





## **Overall Engagement: Comparison Over Time (Continued)**



#### **Like School**

How frequently do you feel the following statement is true? Generally, I like school. (N=110)





### **Class Experience**

#### **Class Experience**





### **Class Experience: Comparison Over Time**





### **Student Experience**





## **Student Experience: Comparison Over Time**





#### **Academic Support**



#### **Academic Support: Comparison Over Time**





#### Relevance



#### **Relevance: Comparison Over Time**



## **Self-Management**



## **Self-Management: Comparison Over Time**



#### Grit



## **Grit: Comparison Over Time**



#### **Involvement**





## **Involvement: Comparison Over Time**





#### **Future Goals**



## **Future Goals: Comparison Over Time**



#### **Acceptance**





#### **Acceptance: Comparison Over Time**



## **Relationships with Peers**



#### Relationships with Peers: Comparison Over Time

How frequently do you feel the following statement are true?



I spend time with at least one friend from school outside of school.

I interact with students other than my friends outside of class.

I can talk about problems with my friends from school.







92%

## **Perceptions of Peers**



## **Perceptions of Peers: Comparison Over Time**





## **Relationships with Adults in School**





## Relationships with Adults in School: Comparison Over Time





## **After High School Plans**

Which of the following best describes your plans for after high schoo