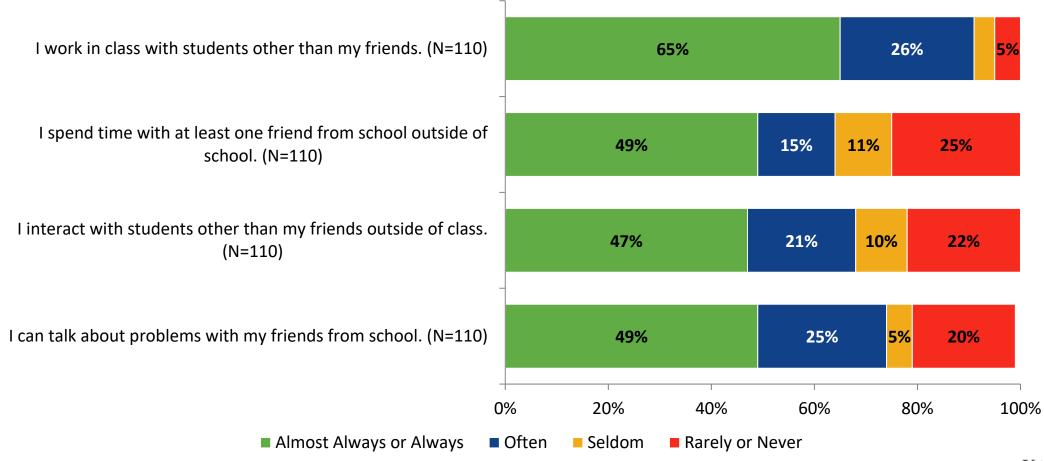

#### Relationships with Peers: Comparison Over Time

How frequently do you feel the following statement are true?

I spend time with at least one friend from school outside of school.

I interact with students other than my friends outside of class.

I can talk about problems with my friends from school.

92%