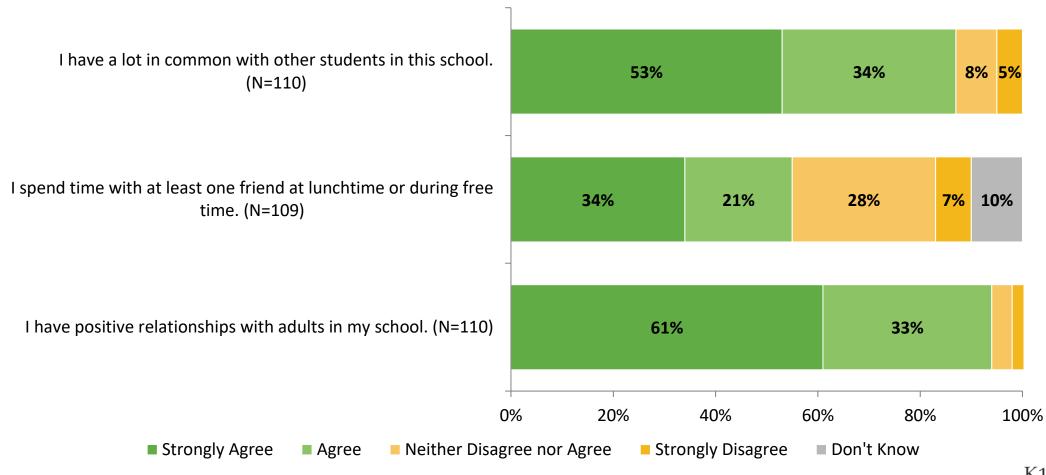

# 2022-2023 Student Engagement Survey: Pinellas Technical College Clearwater Campus

Results

School Year 2022-2023



#### **Overall Engagement**



## **Overall Engagement (Continued)**



#### **Overall Engagement: Comparison Over Time**





## **Overall Engagement: Comparison Over Time (Continued)**



#### **Like School**

How frequently do you feel the following statement is true? Generally, I like school. (N=110)





### **Class Experience**

#### **Class Experience**





### **Class Experience: Comparison Over Time**





### **Student Experience**





## **Student Experience: Comparison Over Time**





#### **Academic Support**



#### **Academic Support: Comparison Over Time**





#### Relevance



#### **Relevance: Comparison Over Time**



## **Self-Management**



## **Self-Management: Comparison Over Time**



#### Grit



## **Grit: Comparison Over Time**



#### **Involvement**





## **Involvement: Comparison Over Time**





#### **Future Goals**